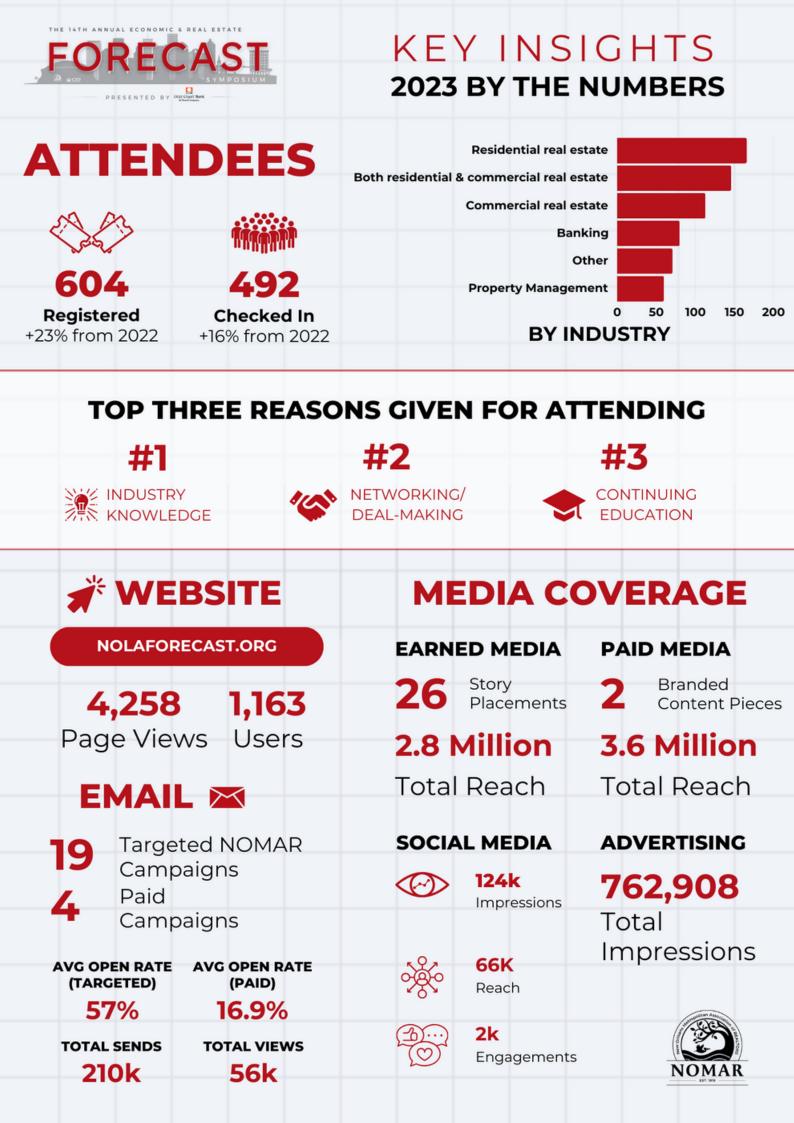

|
|                                                    |                                 |                                                                                                                                                   |
|                                                    |                                 |                                                                                                                                                   |

## Please share the contact information of your Marketing representative.

| Name         | : |  |
|--------------|---|--|
| Phone Number | : |  |
| E-Mail       | : |  |
| Signature    | : |  |

Please email completed form to <a href="mailto:stacey@nomar.org">stacey@nomar.org</a>.